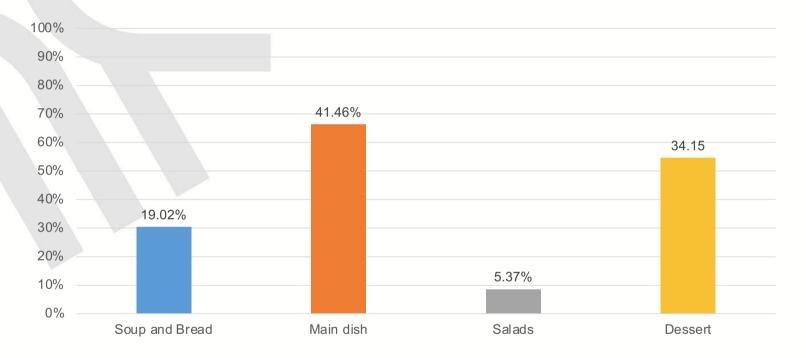

#### **ISD School Lunch Survey**

Participants: 128

Empower. Inspire. Embrace.

#### **Q1:** What are your lunch arrangements at ISD?



#### Q2: Please rate how tasty the cafeteria food is between 1 to 5 Star



■1 ■2 ■3 ■4 ■5

#### Q3: Please rate how healthy you think the cafeteria food is between 1 to 5 Star



∎1 ∎2 ∎3 ∎4 ∎5

### Q4: Which of the following do you like to eat in the cafeteria?



### Q6: Which cuisine would you like to eat more in the cafeteria?



## Q7: Do you have enough time to eat your lunch in school?



#### Q9: Have you noticed any positive changes in the cafeteria menu since the beginning of this school year?



# THANK Y ※U