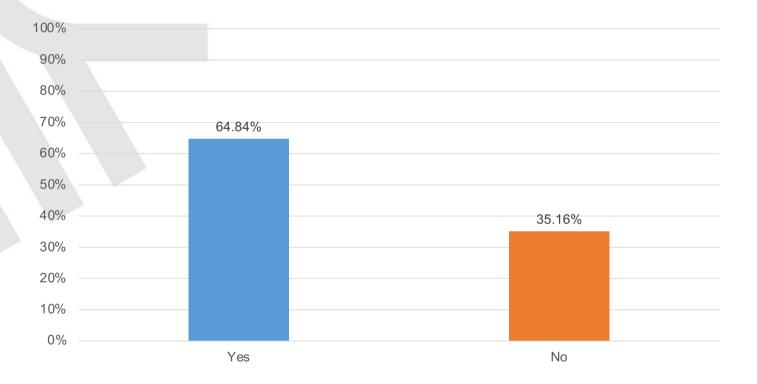

#### Q9: Have you noticed any positive changes in the cafeteria menu since the beginning of this school year?