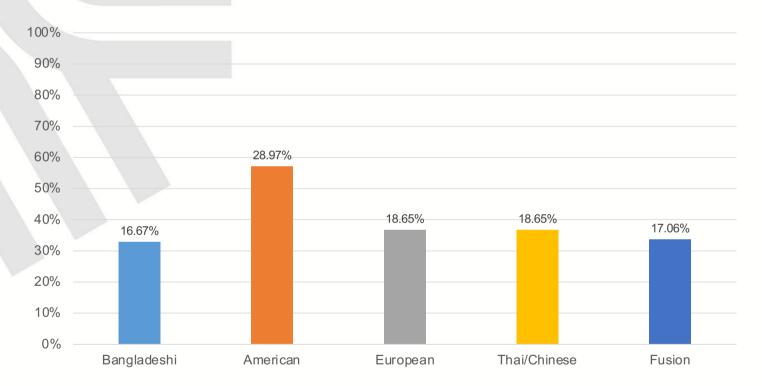

#### **ISD School Lunch Survey**

Participants: 128

Empower. Inspire. Embrace.

#### **Q1:** What are your lunch arrangements at ISD?



#### Q2: Please rate how tasty the cafeteria food is between 1 to 5 Star



■1 ■2 ■3 ■4 ■5

#### Q3: Please rate how healthy you think the cafeteria food is between 1 to 5 Star



∎1 ∎2 ∎3 ∎4 ∎5

### Q4: Which of the following do you like to eat in the cafeteria?



### Q6: Which cuisine would you like to eat more in the cafeteria?



## Q7: Do you have enough time to eat your lunch in school?



#### Q9: Have you noticed any positive changes in the cafeteria menu since the beginning of this school year?



# THANK Y ※U