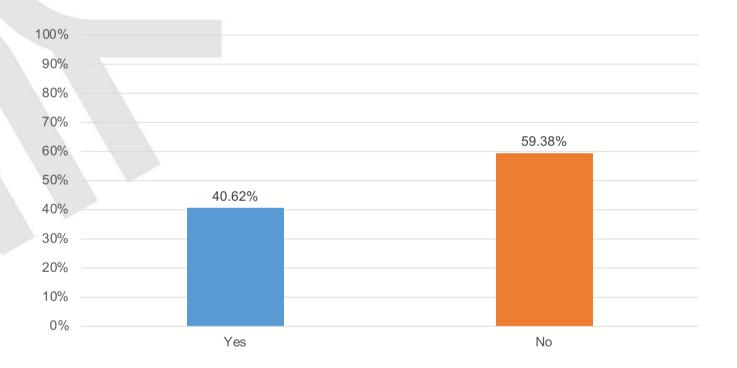

#### **ISD School Lunch Survey**

Participants: 128

Empower. Inspire. Embrace.

#### **Q1:** What are your lunch arrangements at ISD?



#### Q2: Please rate how tasty the cafeteria food is between 1 to 5 Star



■1 ■2 ■3 ■4 ■5

#### Q3: Please rate how healthy you think the cafeteria food is between 1 to 5 Star



∎1 ∎2 ∎3 ∎4 ∎5

### Q4: Which of the following do you like to eat in the cafeteria?



### Q6: Which cuisine would you like to eat more in the cafeteria?



## Q7: Do you have enough time to eat your lunch in school?



#### Q9: Have you noticed any positive changes in the cafeteria menu since the beginning of this school year?



# THANK Y ※U