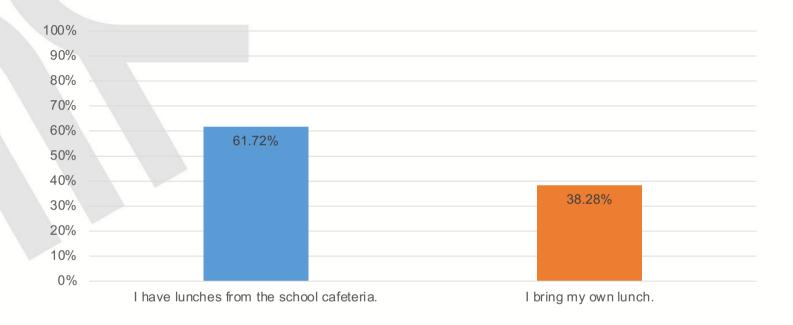

#### **ISD School Lunch Survey**

Participants: 128

Empower. Inspire. Embrace.

#### **Q1:** What are your lunch arrangements at ISD?



#### Q2: Please rate how tasty the cafeteria food is between 1 to 5 Star



■1 ■2 ■3 ■4 ■5

#### Q3: Please rate how healthy you think the cafeteria food is between 1 to 5 Star



∎1 ∎2 ∎3 ∎4 ∎5

### Q4: Which of the following do you like to eat in the cafeteria?



### Q6: Which cuisine would you like to eat more in the cafeteria?



## Q7: Do you have enough time to eat your lunch in school?



#### Q9: Have you noticed any positive changes in the cafeteria menu since the beginning of this school year?



# THANK Y ※U