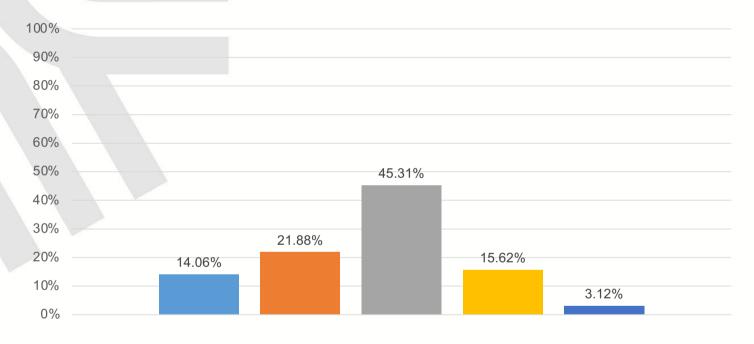

#### Q2: Please rate how tasty the cafeteria food is between 1 to 5 Star

■1 ■2 ■3 ■4 ■5