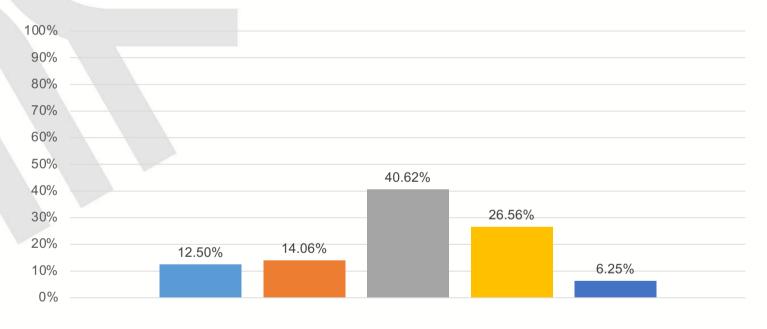

#### Q3: Please rate how healthy you think the cafeteria food is between 1 to 5 Star

∎1 ∎2 ∎3 ∎4 ∎5